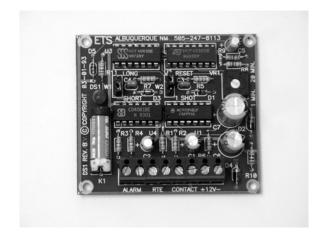

## **DS1 Door Contact Shunt Timer**

The DS1 is designed for use on egress doors (with no card reader) equipped with magnetic locks or strikes, a request to exit device such as a PIR or electric panic bar, and a door contact switch. After an egress signal is received, the door contact shunt time begins. If the door is left open, after the timer times out, an alarm will result. If the door closes before the timer time ends, the timer is automatically reset and the contact is re-armed.

- LED alarm indicator
- N.C. dry contact alarm output and RTE.
- Jumper configurable for any application.
- Easy cable run terminations.
- Power: 12VDC @ 20mA.
- Dimensions: W 2.40 x L2.80