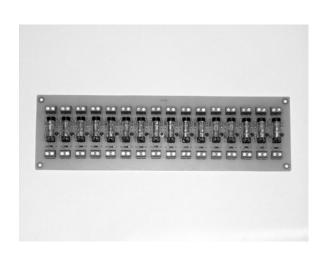

## **RI16 Sixteen Channel Relay Board**

16 zone relay board accepts any voltage from 5 to 24vdc and converts that signal into an isolated, dry contact, normally open output. The RI16 is typically used to interface fire alarm or industrial controls with an access control or alarm system. The RI16 can be ordered with EOL resistors for use in supervised alarm circuits.

- LED indicators for each channel.
- Power: 10-25ma per channel.
- Dimensions: W 3.00 x L 10.00