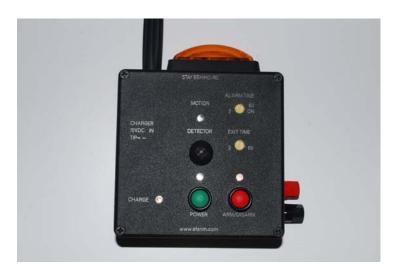

### Description

The Fire Set series are wireless field deployable, remote controlled devices that are used to capture personnel movement in military training exercises and security applications. The Stay Behind-RC is a stand alone, remote controlled, motion detector based alarm system and fire only device. It is assigned to a specific Remote Controller (see data sheet) for controlling its operation.

## Stay Behind-RC Functions

- Remote controlled arm / disarm and fire operation
- Can be locally armed and disarmed.
- Exit delay timer for local arming. Adjustable 2-60 seconds delay.
- Alarm timer: adjustable 2-60 seconds delay or "on" until disarmed or powered down.
- Built-in 30 feet by 45 degree PIR motion detector.
- 100db, 2 tone, internal Piezo sounder and yellow alarm strobe
- Thumb screw / banana terminals for connecting pyrotechnics or large strobes and sirens.

## **Stay Behind-RC Specifications**

- 1 Watt, FCC approved, spread spectrum, 900Mhz, radio transceiver
- Unique digital addressing scheme permits multiple fire set systems to operate in the same area.
- 1 Mile line of sight operating range.
- 6.5" 3dbi "rubber duck" style antenna.
- Heavy duty, cast aluminum housing and other components.
- High quality switches with safety ring prevents accidental activation and can be pressed easily, even while wearing gloves.
- Internal, high capacity 2.45A/Hr NiMH Rechargeable battery pack. 8 hour operation time on a full charge.
- Selectable: internal PIR sensitivity pulse count setting of 2 or 4 counts.
- 12Vdc output @ 1Amp Max. for driving larger strobes, sirens and pyrotechnics.
- LED power on, alarm, motion and charging indicators.
- All LEDs are bright enough to be seen in broad daylight.
- Charging jack: 5.5mm x 2.1mm .
- Charging current: 12Vdc in @ 100ma
- Dimensions (body): L 4.7 x W 4.7 x H 2.3