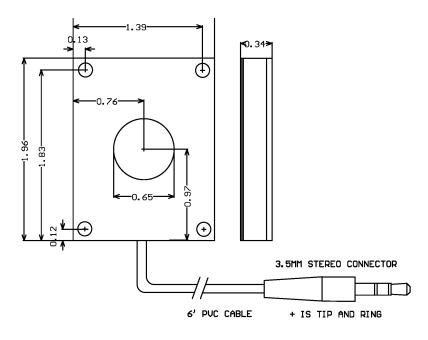

## Description

The ML1-BM is a low cost omni-directional electret IP54 rated microphone for use with IP cameras accepting microphone level input signals (PC compatible input). The ML1-BM is best suited for OEM applications where a low profile appearance is desired. It's designed to be mounted on the inside of metal panels with only a 1/4-1/2" hole visible from the other side. The attached cord is 6' long and comes standard with a stereo 3.5mm connector on one end. Add -FL to the P/N for a flying lead output for connections to cameras with terminal blocks.

### ML1-BM Specifications

- Omni-directional pattern
- Max SPL 120db
- Frequency response: 50-16khz
- Sensitivity –43db
- -40db output (mic level)
- 2-10Vdc operation
- 2-5k Ohm load resistance
- S/N 60db
- 6' standard cable length
- Conformal coated PCB
- 3.5mm stereo connector
- Stainless mesh and water resistant cloth
- Sticky back or hard mounting via 1/4" standoffs
- Operating temperature -40 to 85C
- Weight: 0.025 kg