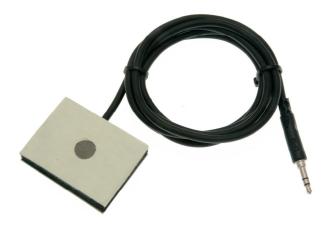

## Description

The ML1-BM is a low cost omni-directional electret IP54 rated microphone for use with IP cameras accepting microphone level input signals (PC compatible input). The ML1-BM is best suited for OEM applications where a low profile appearance is desired. It's designed to be mounted on the inside of metal panels with only a 1/4-1/2" hole visible from the other side. The attached cord is 6' long and comes standard with a stereo 3.5mm connector on one end. Add -FL to the P/N for a flying lead output for connections to cameras with terminal blocks.

### ML1-BM Specifications

- Omni-directional pattern
- Max SPL 120db
- Frequency response: 50-16khz
- Sensitivity –43db
- -40db output (mic level)
- 2-10Vdc operation
- 2-5k Ohm load resistance
- S/N 60db
- 6' standard cable length
- Conformal coated PCB
- 3.5mm stereo connector
- Stainless mesh and water resistant cloth
- Sticky back or hard mounting via 1/4" standoffs
- Operating temperature -40 to 85C
- Weight: 0.025 kg