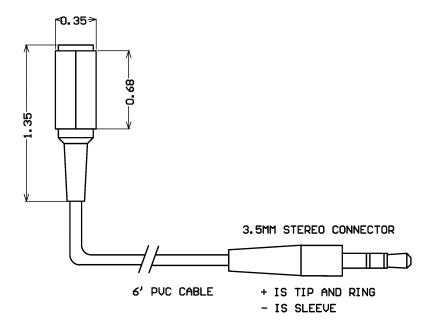

### **Description**

The ML1-C is a low cost omni- directional electret microphone for use with IP cameras accepting microphone level input signals (PC compatible input). The attached cord is 6' long and comes standard with a stereo 3.5mm connector on one end. Add -FL to the P/N for a flying lead output for connections to cameras with terminal blocks.

## **ML1-C Specifications**

- Omni-directional pattern
- Max SPL 120db
- Frequency response: 40-17khz
- Sensitivity –44db
- -40db output (mic level)
- 2-10Vdc operation
- 2-5k Ohm load resistance
- S/N 60db
- 6' standard cable length
- 3.5mm stereo connector
- Black PVC microphone housing
- Operating temperature –30 to 70C
- Weight: 0.025 lbs