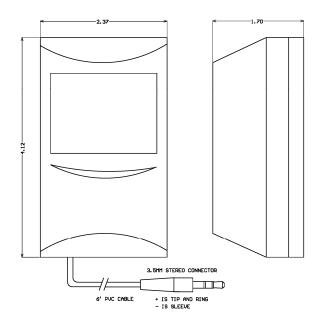

# **Description**

The ML1-MD is a low cost omni- directional electret microphone for use with IP cameras accepting microphone level input signals (PC compatible input). The covert housing has the appearance of a modern PIR motion detector. The attached cord is 6' long and comes standard with a stereo 3.5mm connector on one end. The ML1-MD's 3.5mm connector can be removed and the cord can be directly connected to cameras with terminal blocks

## **ML1-MD Specifications**

- Omni-directional pattern
- Max SPL 120db
- Frequency response: 50-16khz
- Sensitivity –43db
- -40db output (mic level)
- 2-10Vdc operation
- 2-5k Ohm load resistance
- S/N 60db
- 6' standard length cable
- 3.5mm stereo connector
- White plastic Single gang plate
- Operating temperature -30 to 70C
- Weight: 0.025 lbs