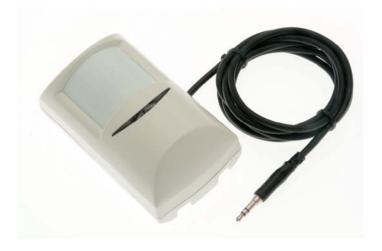

# ML1-MD Covert, PIR Style Omni-directional Microphone

# **Description**

The ML1-MD is a low cost omni- directional electret microphone for use with IP cameras accepting microphone level input signals (PC compatible input). The covert housing has the appearance of a modern PIR motion detector. The attached cord is 6' long and comes standard with a stereo 3.5mm connector on one end. The ML1-MD's 3.5mm connector can be removed and the cord can be directly connected to cameras with terminal blocks