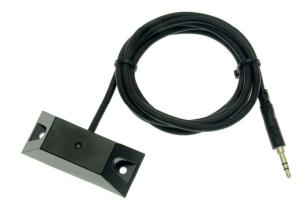

# ML1-TRWCF Surface Mount, Weather Proof, Tamper Resistant, Omni-directional Microphone

## Description

The ML1-TRWCF is a high performance, omnidirectional, IP54 rated electret microphone for use with IP cameras accepting microphone level input signals (PC compatible input). The attached cord is 6' long and comes standard with a stereo 3.5mm connector on one end. Add -FL to the P/N for a flying lead output for connections to cameras with terminal blocks.

#### **ML1-TRWCF** Specifications

- Omni-directional pattern
- Max SPL 120db
- Frequency response: 40-17khz
- Sensitivity –44db
- -40db output (mic level)
- 2-10Vdc operation
- 2-5k Ohm load resistance
- S/N 60db
- 6' standard cable length
- 3.5mm stereo connector
- Anodized aluminum housing
- IP54 rated
- Operating temperature -40 to 85C
- Weight: 0.10 kg