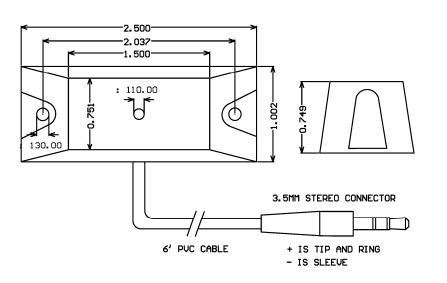

#### **ML1-TRWCF** Specifications

- Omni-directional pattern
- Max SPL 120db
- Frequency response: 40-17khz
- Sensitivity –44db
- -40db output (mic level)
- 2-10Vdc operation
- 2-5k Ohm load resistance
- S/N 60db
- 6' standard cable length
- 3.5mm stereo connector
- Anodized aluminum housing
- IP54 rated
- Operating temperature -40 to 85C
- Weight: 0.10 kg