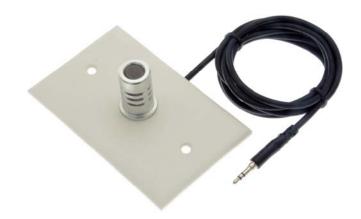

# **ML1-U Flush Mount Uni-directional Microphone**

## **Description**

The ML1-U is a low cost uni-directional electret microphone for use with IP cameras accepting microphone level input signals (PC compatible input). The attached cord is 6' long and comes standard with a stereo 3.5mm connector on one end. Add -FL to the P/N for a flying lead output for connections to cameras with terminal blocks.

# ML1-U Specifications

- Uni-directional pattern
- Max SPL 120db
- Frequency response: 150-16khz
- Sensitivity –54db
- -40db output (mic level)
- 2-10Vdc operation
- 680-5k Ohm load resistance
- S/N 60db
- 6' standard cable length
- 3.5mm stereo connector
- White Plastic plate, Aluminum mic holder
- Operating temperature –30 to 70C
- Weight: 0.025 lbs