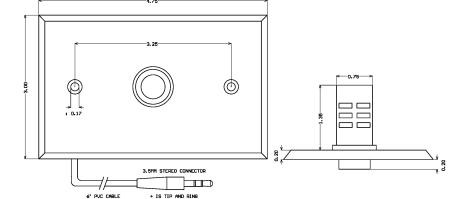

## **Description**

The ML1-U is a low cost uni-directional electret microphone for use with IP cameras accepting microphone level input signals (PC compatible input). The attached cord is 6' long and comes standard with a stereo 3.5mm connector on one end. Add -FL to the P/N for a flying lead output for connections to cameras with terminal blocks.

# ML1-U Specifications

- Uni-directional pattern
- Max SPL 120db
- Frequency response: 150-16khz
- Sensitivity –54db
- -40db output (mic level)
- 2-10Vdc operation
- 680-5k Ohm load resistance
- S/N 60db
- 6' standard cable length
- 3.5mm stereo connector
- White Plastic plate, Aluminum mic holder
- Operating temperature –30 to 70C
- Weight: 0.025 lbs