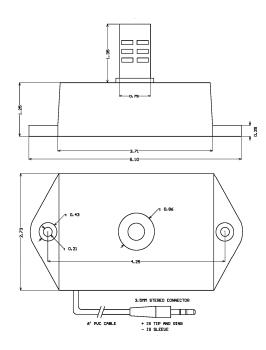

### **ML1-ULE Specifications**

- Uni-directional pattern
- Max SPL 120db
- Frequency response: 150-16khz
- Sensitivity –54db
- -40db output (mic level)
- 2-10Vdc operation
- 680-5k Ohm load resistance
- S/N 60db
- 6' standard cable length
- 3.5mm stereo connector
- One piece Ivory housing and aluminum mic holder
- Operating temperature –30 to 70C
- Weight: 0.025 lbs