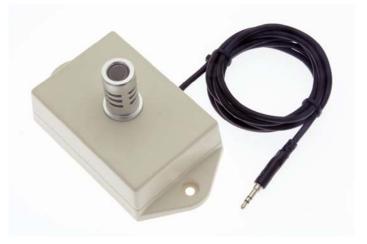

## Description

The ML1-ULE is a low cost Uni-directional electret microphone for use with IP cameras accepting microphone level input signals (PC compatible input). The attached cord is 6' long and comes standard with a stereo 3.5mm connector on one end. Add -FL to the P/N for a flying lead output for connections to cameras with terminal blocks.

### **ML1-ULE Specifications**

- Uni-directional pattern
- Max SPL 120db
- Frequency response: 150-16khz
- Sensitivity –54db
- -40db output (mic level)
- 2-10Vdc operation
- 680-5k Ohm load resistance
- S/N 60db
- 6' standard cable length
- 3.5mm stereo connector
- One piece Ivory housing and aluminum mic holder
- Operating temperature –30 to 70C
- Weight: 0.025 lbs