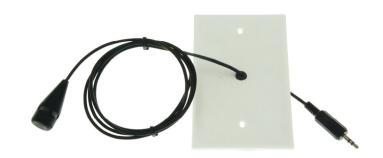

# **ML1-HDU Hanging Uni-directional Microphone**

# **Description**

The ML1-HDU is a low cost Uni-directional electret microphone for use with IP cameras accepting microphone level input signals (PC compatible input). Designed for high ambient noise environments. The attached 12ft cord is adjustable in hang down length and comes standard with a stereo 3.5mm connector on one end. Add -FL to the P/N for a flying lead output for connections to cameras with terminal blocks.

#### Includes

- ML1-HDU microphone.
- Warning label.
- Ivory single gang BNC plate
- •