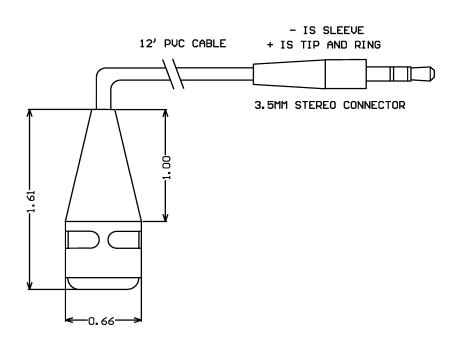

# **Description**

The ML1-HDU is a low cost Uni-directional electret microphone for use with IP cameras accepting microphone level input signals (PC compatible input). Designed for high ambient noise environments. The attached 12ft cord is adjustable in hang down length and comes standard with a stereo 3.5mm connector on one end. Add -FL to the P/N for a flying lead output for connections to cameras with terminal blocks.

### **ML1-HDU Specifications**

- Uni-directional pattern, -12db attenuation on all sides
- Max SPL 120db
- Frequency response: 50-16khz
- Sensitivity –43db
- -40db output (mic level)
- 2-10Vdc operation
- 2k-5k Ohm load resistance
- S/N 60db
- 12' standard cable length
- 3.5mm stereo connector
- Ivory Single gang Plastic plate, Aluminum mic holder
- Operating temperature –30 to 85C
- Weight: 0.10 lbs