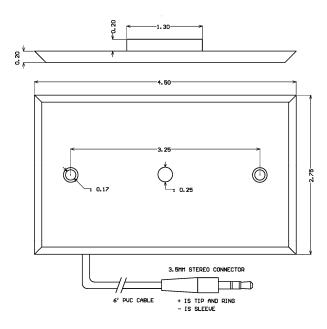

# **Description**

The ML1-SS is a low cost omni-directional electret microphone for use with IP cameras accepting microphone level input signals. (PC compatible input). The attached cord is 6' long and comes standard with a stereo 3.5mm connector on one end. Add -FL to the P/N for a flying lead output for connections to cameras with terminal blocks.

# **ML1-SS Specifications**

- Omni-directional pattern
- Max SPL 120db
- Frequency response: 50-16khz
- Sensitivity –43db
- -40db output (mic level)
- 2-10Vdc operation
- 2-5k Ohm load resistance
- S/N 60db
- 6' standard length cable
- 3.5mm stereo connector
- Sainless steel single gang plate
- Operating temperature –30C to 70C
- Weight: 0.025 lbs