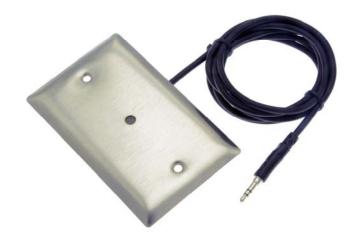

# **Description**

The ML1-SS is a low cost omni-directional electret microphone for use with IP cameras accepting microphone level input signals. (PC compatible input). The attached cord is 6' long and comes standard with a stereo 3.5mm connector on one end. Add -FL to the P/N for a flying lead output for connections to cameras with terminal blocks.

# **ML1-SS Specifications**

- Omni-directional pattern
- Max SPL 120db
- Frequency response: 50-16khz
- Sensitivity –43db
- -40db output (mic level)
- 2-10Vdc operation
- 2-5k Ohm load resistance
- S/N 60db
- 6' standard length cable
- 3.5mm stereo connector
- Sainless steel single gang plate
- Operating temperature –30C to 70C
- Weight: 0.025 lbs