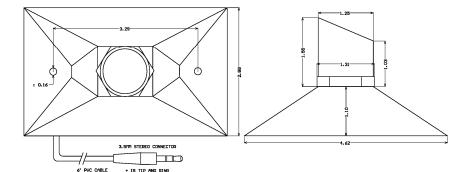

# ML1-W Specifications

- Omni-directional pattern
- Max SPL 120db
- Frequency response: 50-16khz
- Sensitivity –43db
- -40dbm output (mic level)
- 2-10Vdc operation
- 2-5k Ohm load resistance
- S/N 60db
- 3.5mm stereo connector
- 6' standard cable length
- 1/2" thick removable windscreen.
- Aluminum and plastic housing
- IP54 rated
- Operating temperature –30 to 70C
- Weight: 0.10 lbs