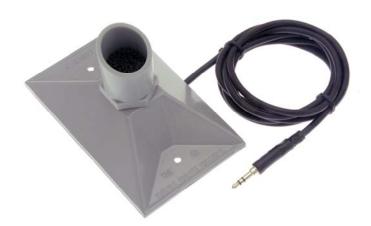

# ML1-W Weather resistant, surface mount microphone

### **Description**

The ML1-W is a low cost, IP54 rated, omni-directional electret microphone for use with IP cameras accepting microphone level input signals (PC compatible input). The attached cord is 6' long and comes standard with a stereo 3.5mm connector on one end. Add -FL to the P/N for a flying lead output for connections to cameras with terminal blocks.

# ML1-W Specifications

- Omni-directional pattern
- Max SPL 120db
- Frequency response: 50-16khz
- Sensitivity –43db
- -40dbm output (mic level)
- 2-10Vdc operation
- 2-5k Ohm load resistance
- S/N 60db
- 3.5mm stereo connector
- 6' standard cable length
- 1/2" thick removable windscreen.
- Aluminum and plastic housing
- IP54 rated
- Operating temperature –30 to 70C
- Weight: 0.10 lbs