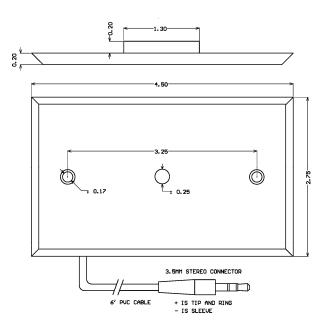

# Description

The ML1-WSS is an IP55 rated, omni-directional electret microphone for use with IP cameras accepting microphone level input signals. (PC compatible input). The attached cord is 6' long and comes standard with a stereo 3.5mm connector on one end. Add -FL to the P/N for a flying lead output for connections to cameras with terminal blocks.

### **ML1-WSS Specifications**

- Omni-directional pattern
- Max SPL 120db
- Frequency response: 50-16khz
- Sensitivity –43db
- -40db output (mic level)
- 2-10Vdc operation
- 2-5k Ohm load resistance
- S/N 60db
- 6' standard length cable
- 3.5mm stereo connector
- Sainless steel single gang plate
- Operating temperature –30C to 70C
- IP55 rated (additional weather proof fabric baffle)
- Weight: 0.025 lbs