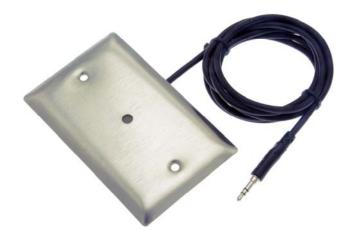

# Description

The ML1-WSS is an IP55 rated, omni-directional electret microphone for use with IP cameras accepting microphone level input signals. (PC compatible input). The attached cord is 6' long and comes standard with a stereo 3.5mm connector on one end. Add -FL to the P/N for a flying lead output for connections to cameras with terminal blocks.

### **ML1-WSS Specifications**

- Omni-directional pattern
- Max SPL 120db
- Frequency response: 50-16khz
- Sensitivity –43db
- -40db output (mic level)
- 2-10Vdc operation
- 2-5k Ohm load resistance
- S/N 60db
- 6' standard length cable
- 3.5mm stereo connector
- Sainless steel single gang plate
- Operating temperature –30C to 70C
- IP55 rated (additional weather proof fabric baffle)
- Weight: 0.025 lbs