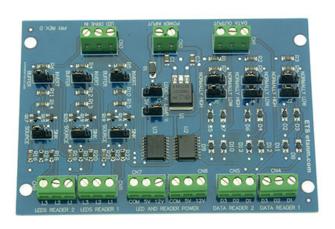

## Description

The PR2 combines the data outputs of 2 Weigand or Magstripe readers into a single output. The PR2 also distributes up to 2 LED / sounder outputs of the access control panel to both readers.

## **PR2 Features and Specifications**

- Combines 2 Weigand or magstripe reader outputs into 1 output.
- Buffered single reader output data port
- 2 LED or sounder inputs and outputs
- Open Collector LED / sounder outputs
- Selectable 5v or 12v reader power
- Selectable inverted or buffered LED / sounder otputs
- Selectable sink or source LED / sounder outputs
- Terminal block connections
- Power: 12VDC @ 20mA.
- Reverse polarity protected.
- -40 to125C Temperature range
- Dimensions: W3.40 x L4.80 x H.75
- Weight .06lbs