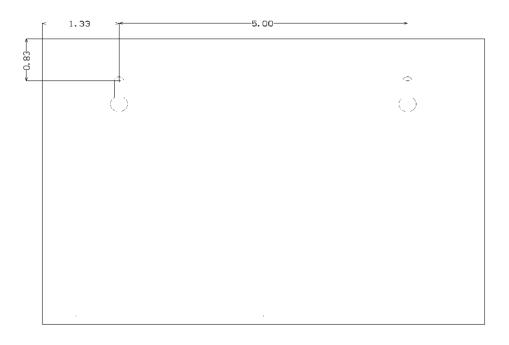

## Mounting

The IWS-6X8 is designed to hang on keyhole mounts cut into the back of the sign. The figure below shows the spacing and arrangement for the screws. Use the supplied #6 sheet metal screws and plastic anchors.