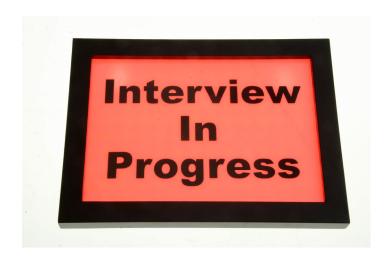

# Description

The IWS-6x8 is a low cost, high quality illuminated warning sign which operates from 12-24vdc. Custom lettering is Available at no extra charge. Specify -R for red background and -G for green background colors. Custom colors and frame sizes are available on request. Custom lettering and fonts are available at no extra charge.

## Sample lettering

"On Air", "Applause", "Armed"
"CT Scan in Use", "Live"
"CT Scan On", "MRI In Use"
"MRI On", "Do Not Enter"
"No Entry", "Room In Use"
"Recording" "X-ray on"
"Radio Silence", "Laser in Use"
"Laser On", "Mic ON", "Stand By"
"Secure", "Classified"
"Silence Please"