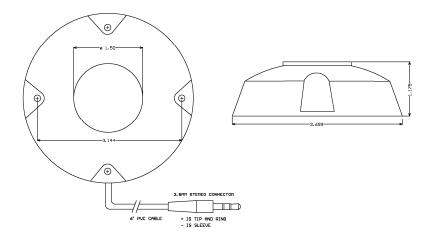

## **ML1-LE3 Specifications**

- Omni-directional pattern
- Max SPL 120db
- Frequency response: 50-16khz
- Sensitivity –43db
- -40db output (mic level)
- 2-10Vdc operation
- 2-5k Ohm load resistance
- S/N 60db
- 6' standard cable length cable
- 3.5mm stereo connector
- Single piece white plastic housing
- Dimensions D3.7 x H1.75
- Operating temperature –30 to 70C
- Weight: 0.025 lbs