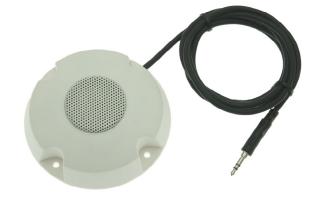

## **Description**

The ML1-LE3 is a low cost omni- directional electret microphone for use with IP cameras accepting microphone level input signals (PC compatible input). The attached cord is 6' long and comes standard with a stereo 3.5mm connector on one end. Add -FL to the P/N for a flying lead output for connections to cameras with terminal blocks.

## **ML1-LE3 Specifications**

- Omni-directional pattern
- Max SPL 120db
- Frequency response: 50-16khz
- Sensitivity –43db
- -40db output (mic level)
- 2-10Vdc operation
- 2-5k Ohm load resistance
- S/N 60db
- 6' standard cable length cable
- 3.5mm stereo connector
- Single piece white plastic housing
- Dimensions D3.7 x H1.75
- Operating temperature –30 to 70C
- Weight: 0.025 lbs